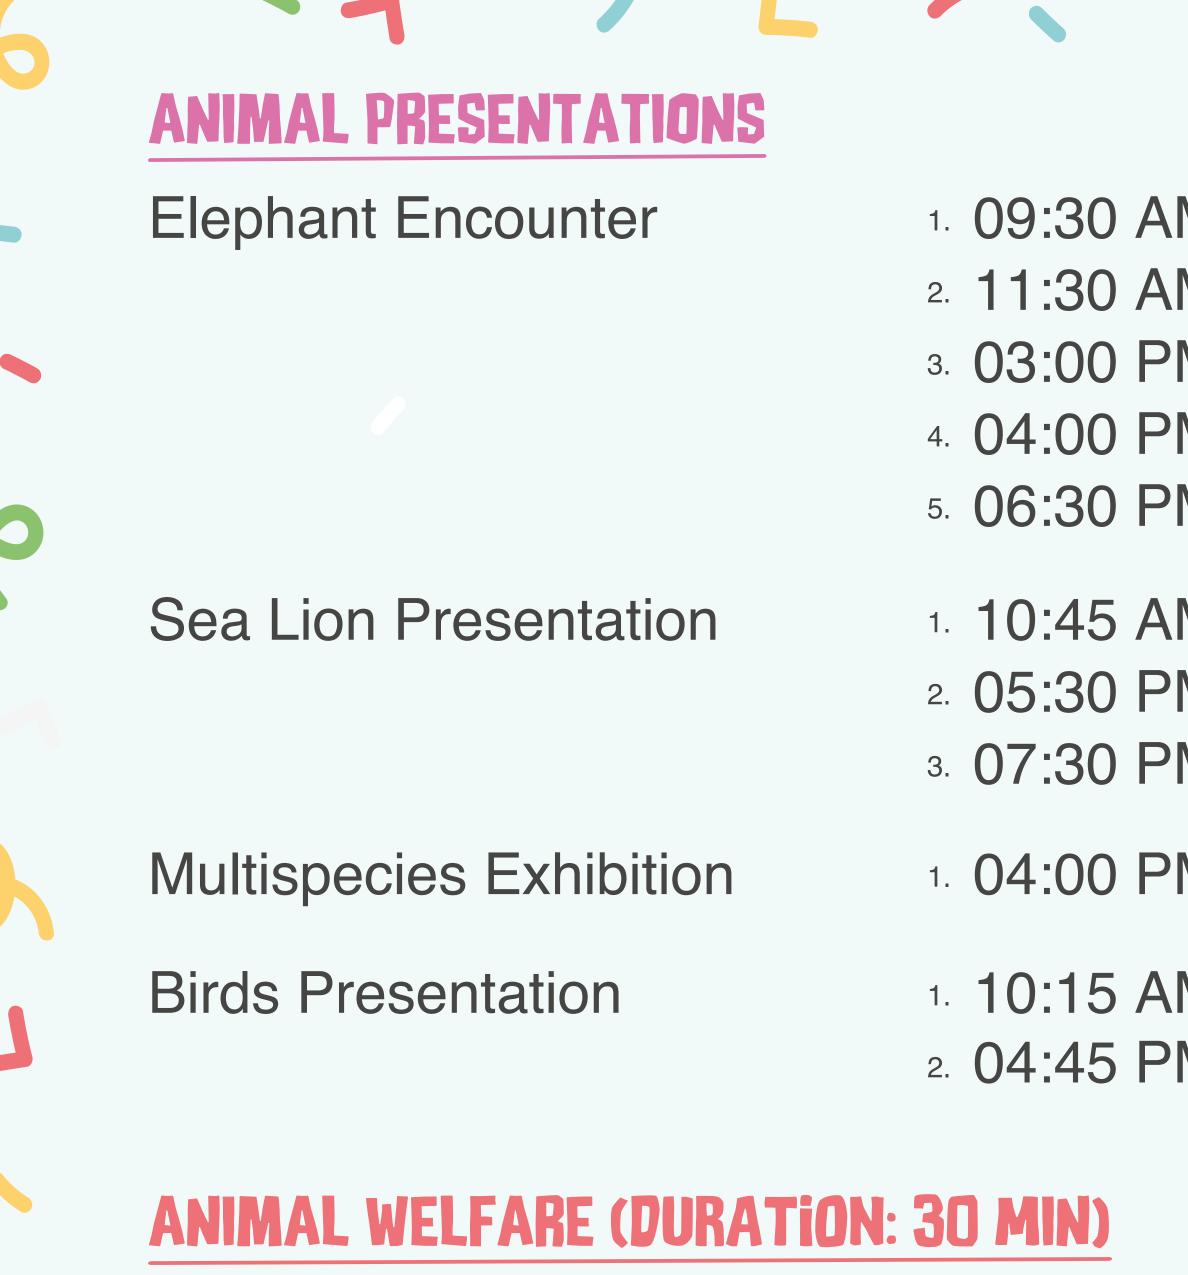

Baby Goat Area

Giraffe Park

- Birds Park
- Animal Paradise

Elephant Arena

- Ostrich Feeding Station
- Aquarium

Animal Welfare Session

<sup>1.</sup> 02:15 PM - 02:45 PM Fri - Sun

- 1. 09:30 AM 09:45 AM
- 2. 11:30 AM 11:45 AM
- з. 03:00 PM 03:15 PM
- 4. 04:00 PM 04:15 PM
- 5. 06:30 PM 06:45 PM
- 1. 10:45 AM 11:00 AM
- <sup>2.</sup> 05:30 PM 05:45 PM
- 3. 07:30 PM 07:45 PM
- 1. 04:00 PM 04:20 PM
- <sup>1.</sup> 10:15 AM 10:35 AM
- 2. 04:45 PM 05:05 PM